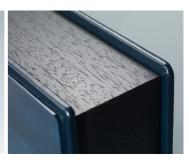

## Box

- One-piece cover in Basik or Nubuk material
- Photo on Pearl (metallic) paper under 4mm acrylic
- Interior lining in black, white, beige or brown fabric
- Interior frame in black, white or beige wood
- Inner silk ribbon available in various colors
- Optional outer silk ribbon in the same color as the inner ribbon