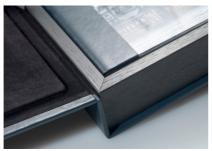

## Box

- One-piece cover in Basik or Nubuk material
- Photo on Pearl (metallic) paper under 4mm acrylic
- Interior lining in black, white, beige or brown fabric
- Interior frame in black, white or beige wood
- Inner silk ribbon available in various colors
- Optional outer silk ribbon in the same color as the inner ribbon