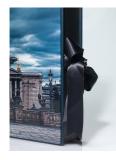

## Box

- One-piece cover in Basik or Nubuk material
- Photo on Pearl (metallic) paper under 4mm acrylic
- Interior lining in black, white, beige or brown fabric
- Interior frame in black, white or beige wood
- Inner silk ribbon available in various colors
- Optional outer silk ribbon in the same color as the inner ribbon