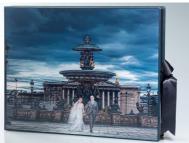

## Box

- One-piece cover in Basik or Nubuk material
- Photo on Pearl (metallic) paper under 4mm acrylic
- Interior lining in black, white, beige or brown fabric
- Interior frame in black, white or beige wood
- Inner silk ribbon available in various colors
- Optional outer silk ribbon in the same color as the inner ribbon