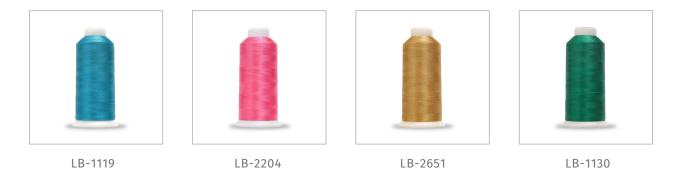

## **AVAILABLE THREADS**

Your embroidery will be done in the colour you select. Koy Lab offers the following range of thread colours, highly resistant and of superior quality.